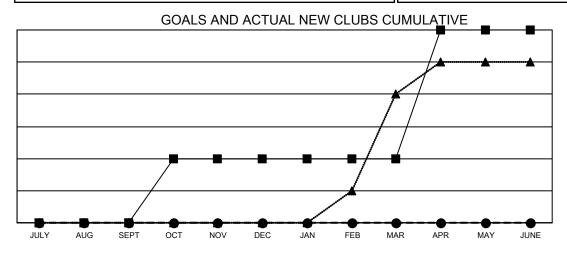

## **LOCATION: NEW ZEALAND**

Results as of: 11/30/2021

| Clubs                 |               |           |               | Members               |                           |                         |                                                    |
|-----------------------|---------------|-----------|---------------|-----------------------|---------------------------|-------------------------|----------------------------------------------------|
| RESULTS FOR 2021-2022 |               |           |               | RESULTS FOR 2021-2022 |                           |                         |                                                    |
| QUARTER               | NEW CLUB GOAL | NEW CLUBS | DROPPED CLUBS | QUARTER               | MEMBER GROWTH NET<br>GOAL | MEMBER GROWTH<br>ACTUAL | DROPPED<br>MEMBERS ACTUAL<br>(including transfers) |
| JULY/AUG/SEPT         | 0             | 0         | 5             | JULY/AUG/SE           | :PT 138                   | 180                     | 165                                                |
| OCT/NOV/DEC           | 2             | 0         | 0             | OCT/NOV/DE            | C 122                     | 127                     | 147                                                |
| JAN/FEB/MAR           | 0             | 0         | 0             | JAN/FEB/MAF           | 127                       | 0                       | 0                                                  |
| APR/MAY/JUNE          | 4             | 0         | 0             | APR/MAY/JUN           | NE 142                    | 0                       | 0                                                  |

- CURRENT YEAR GOALS FOR NEW CLUBS
- CURRENT YEAR ACTUAL NEW CLUBS
- LAST YEAR ACTUAL NEW CLUBS