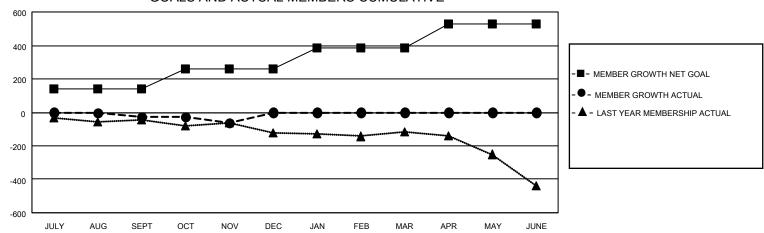

## **LOCATION: NEW ZEALAND**

Results as of: 11/30/2021

| Clubs                 |               |           |               | Members               |                           |                         |                                                    |
|-----------------------|---------------|-----------|---------------|-----------------------|---------------------------|-------------------------|----------------------------------------------------|
| RESULTS FOR 2021-2022 |               |           |               | RESULTS FOR 2021-2022 |                           |                         |                                                    |
| QUARTER               | NEW CLUB GOAL | NEW CLUBS | DROPPED CLUBS | QUARTER               | MEMBER GROWTH NET<br>GOAL | MEMBER GROWTH<br>ACTUAL | DROPPED<br>MEMBERS ACTUAL<br>(including transfers) |
| JULY/AUG/SEPT         | 0             | 0         | 5             | JULY/AUG/SE           | :PT 138                   | 180                     | 165                                                |
| OCT/NOV/DEC           | 2             | 0         | 0             | OCT/NOV/DE            | C 122                     | 127                     | 147                                                |
| JAN/FEB/MAR           | 0             | 0         | 0             | JAN/FEB/MAF           | 127                       | 0                       | 0                                                  |
| APR/MAY/JUNE          | 4             | 0         | 0             | APR/MAY/JUN           | NE 142                    | 0                       | 0                                                  |

## GOALS AND ACTUAL MEMBERS CUMULATIVE

| DROPPED CLUBS: 5 |     | 134 CLUBS OF 323 ADDED 1 OR<br>MORE NEW MEMBERS | GENDER DISTRIBUTION  MALE 5,763 (68.31%) |                |
|------------------|-----|-------------------------------------------------|------------------------------------------|----------------|
|                  |     |                                                 | FEMALE                                   | 2,673 (31.68%) |
| DROPPED MEMBERS  |     |                                                 | NON BINARY                               | 1 (0.01%)      |
| DECEASED         | 53  |                                                 | PREFER NOT TO ANSWER                     | 0 (0.00%)      |
| CLUB CANCELLED   | 0   |                                                 | TOTAL FAMILY UNIT MEMBERS                | 752            |
| OTHER            | 259 | CLICK HERE FOR CUMULATIVE                       | TOTAL PAIVILY UNIT MEMBERS 132           |                |
| TOTAL            | 312 | MEMBERSHIP DATA                                 | FAMILY MEMBERS PAYING HALI<br>DUES       | F 379          |